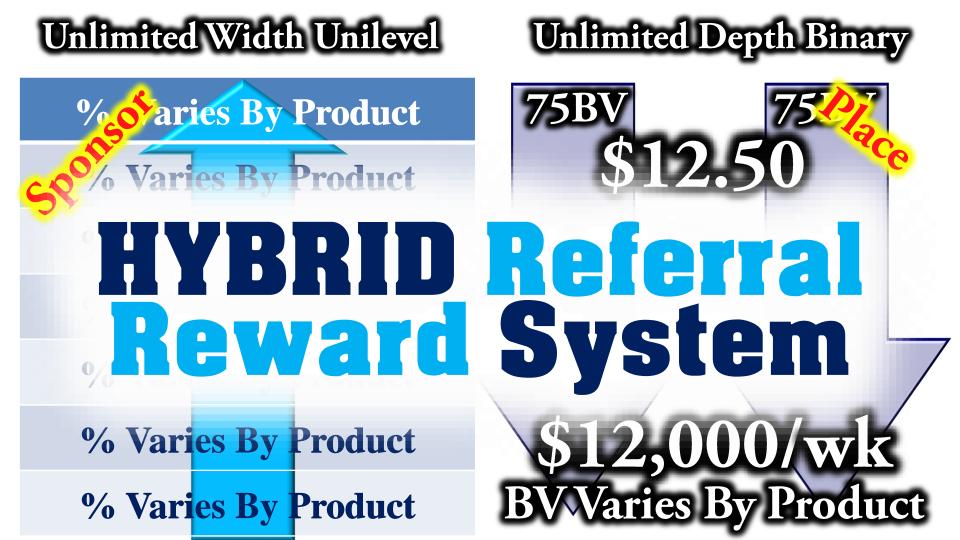

| Product<br>Description | \$25<br>Travel Club | \$12.50<br>CFM     | \$12.50<br>iWebaTool | \$25<br>iWebaTool   | \$29.99<br>iZeeWash | \$29.99<br>iZeeNyte | \$59.98<br>iZeeNyte  | \$29.99<br>iPrime Java | \$59.98<br>iPrime Java |
|------------------------|---------------------|--------------------|----------------------|---------------------|---------------------|---------------------|----------------------|------------------------|------------------------|
| Fast Start             | \$12.50             | \$7.00             | \$8.13               | \$17.25             | \$19.00             | \$19.00             | \$32.00              | \$19.00                | \$32.00                |
| Level 1                | \$0                 | \$0.75             | \$3.13               | \$6.25              | \$2.00              | \$2.00              | \$3.00               | \$2.00                 | \$3.00                 |
| Level 2                | \$0                 | \$0.75             | \$0.50               | \$1.00              | \$2.00              | \$2.00              | \$3.00               | \$2.00                 | \$3.00                 |
| Level 3                | \$0                 | \$0.75             | \$0.50               | \$1.00              | \$2.00              | \$2.00              | \$3.00               | \$2.00                 | \$3.00                 |
| Level 4                | \$0                 | \$0.75             | \$0.50               | \$1.00              | \$2.00              | \$2.00              | \$3.00               | \$2.00                 | \$3.00                 |
| Level 5                | \$0                 | \$0.75             | \$0.50               | \$1.00              | \$2.00              | \$2.00              | \$3.00               | \$2.00                 | \$3.00                 |
| Level 6                | \$0                 | \$0.75             | \$0.50               | \$1.00              | \$2.00              | \$2.00              | \$3.00               | \$2.00                 | \$3.00                 |
| Level 7                | \$0                 | \$0.75             | \$0.50               | \$1.00              | \$2.00              | \$2.00              | \$3.00               | \$2.00                 | \$3.00                 |
| Binary Payout<br>BV    | \$1.00<br>(6BV)     | \$0.50<br>(3BV)    | \$0.50<br>(3BV)      | \$1.00<br>(6BV)     | \$1.00<br>(6BV)     | \$1.00<br>(6BV)     | \$2.00<br>(12BV)     | \$1.00<br>(6BV)        | \$2.00<br>(12BV)       |
| Product<br>Description | \$49.99<br>iZeeCBD  | \$99.98<br>iZeeCBD | \$59.99<br>iZeeCBD   | \$119.98<br>iZeeCBD | \$29.99<br>iZeePure | \$59.99<br>iZeePure | \$119.98<br>iZeePure | \$100<br>Navigator     | \$6,950<br>iZeePulse   |
| Fast Start             | \$25.00             | \$35.00            | \$28.00              | \$37.00             | \$19.00             | \$39.00             | \$58.00              | \$54.00                | \$500*                 |
| Level 1                | \$2.50              | \$3.50             | \$2.75               | \$3.75              | \$2.00              | \$4.00              | \$5.00               | \$25.00                | \$500                  |
| Level 2                | \$2.50              | \$3.50             | \$2.75               | \$3.75              | \$2.00              | \$4.00              | \$5.00               | \$0.00                 | \$300                  |
| Level 3                | \$2.50              | \$3.50             | \$2.75               | \$3.75              | \$2.00              | \$4.00              | \$5.00               | \$0.00                 | \$0                    |
| Level 4                | \$2.50              | \$3.50             | \$2.75               | \$3.75              | \$2.00              | \$4.00              | \$5.00               | \$0.00                 | \$0                    |
| Level 5                | \$2.50              | \$3.50             | \$2.75               | \$3.75              | \$2.00              | \$4.00              | \$5.00               | \$0.00                 | \$0                    |
| Level 6                | \$2.50              | \$3.50             | \$2.75               | \$3.75              | \$2.00              | \$4.00              | \$5.00               | \$0.00                 | \$0                    |
| Level 7                | \$2.50              | \$3.50             | \$2.75               | \$3.75              | \$2.00              | \$4.00              | \$5.00               | \$0.00                 | \$0                    |
| Binary Payout<br>BV    | \$1.50<br>(9BV)     | \$2.00<br>(12BV)   | \$1.75<br>(10.5BV)   | \$2.00<br>(12BV)    | \$1.00<br>(6BV)     | \$2.00<br>(12BV)    | \$4.00<br>(24BV)     | \$5.00<br>(30BV)       | \$100<br>(600BV)       |